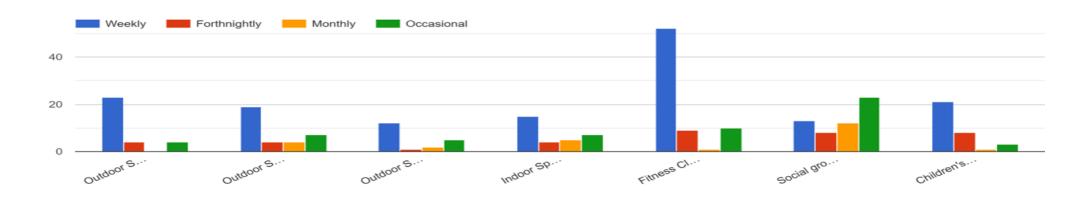

### Question 2

Which of the following activities do members of your household family take part in, and how frequently?