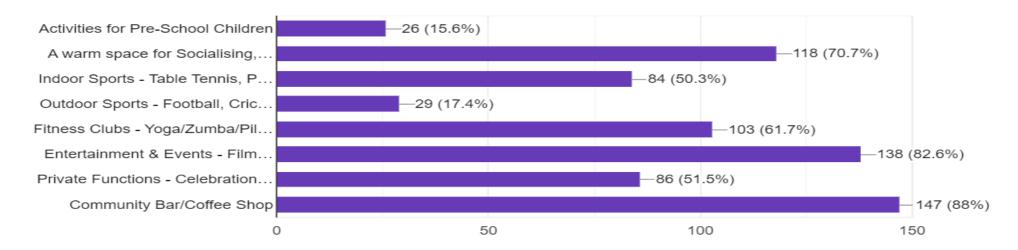

#### **Question 3**

Our objective is to provide the facilities which local groups, clubs etc. can utilise to provide activities. Please put a tick in the following list of the type of activity your household might use in the new hub.