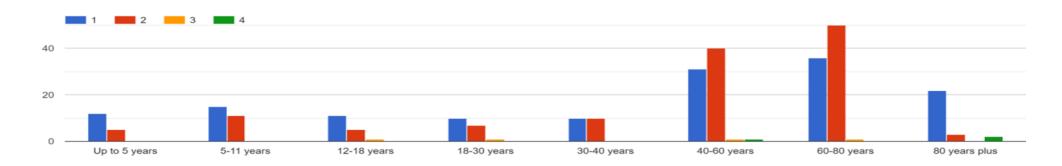

#### Question 1

Please indicate below all the members of your household who fall within the listed age ranges.